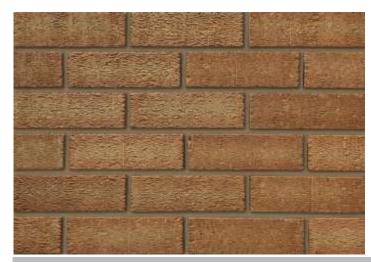

## **Anglian Beacon**

## Sahara

Banded (plastic)

5036340000000

## Product Information

Packaging (standard):

Ibstock Code:258Type:WirecutFacing Description:RusticatedDry Brick Weight (kg):2.1kgPack Quantity:316

Factory: Aldridge

## Technical Specification (to BS EN 771-1)

| ,                                                      |                       |
|--------------------------------------------------------|-----------------------|
| Brick Dimensions (L x W x H mm):                       | 215x102x65            |
| Size Tolerances Mean & Range:                          | T2 R1                 |
| Configuration:                                         | Vertically Perforated |
| Voids (%):                                             | 23-28                 |
| Compressive Strength (N/mm²):                          | 45                    |
| Active Soluble Salts:                                  | S2                    |
| Water Absorption (% weight):                           | 12                    |
| Durability:                                            | F2                    |
| Gross Dry Density (Sound Insulation) (Kg/m³):          | 1410                  |
| Equivalent Thermal Conductivity "K" value 5% Exposed:  | Refer to Ibstock      |
| Initial Rate of Absorption (Suction Rate) (Kg/m²/min): | Refer to Ibstock      |