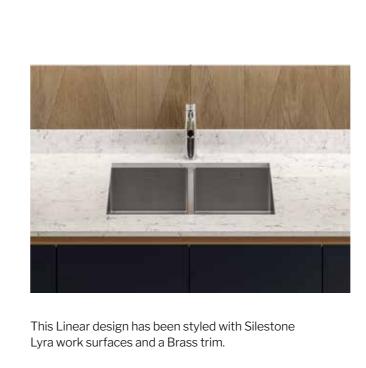

### **SURFACE FINISHES**

Durable and with easy-clean technology, our range of laminate work surfaces offer individuality in your kitchen.

#### 40mm Premium Postformed Work Surfaces

Our range of premium worktops have been developed to have a tighter radius of 3mm for a more contemporary look and feel. Also available as matching upstands and splashbacks.