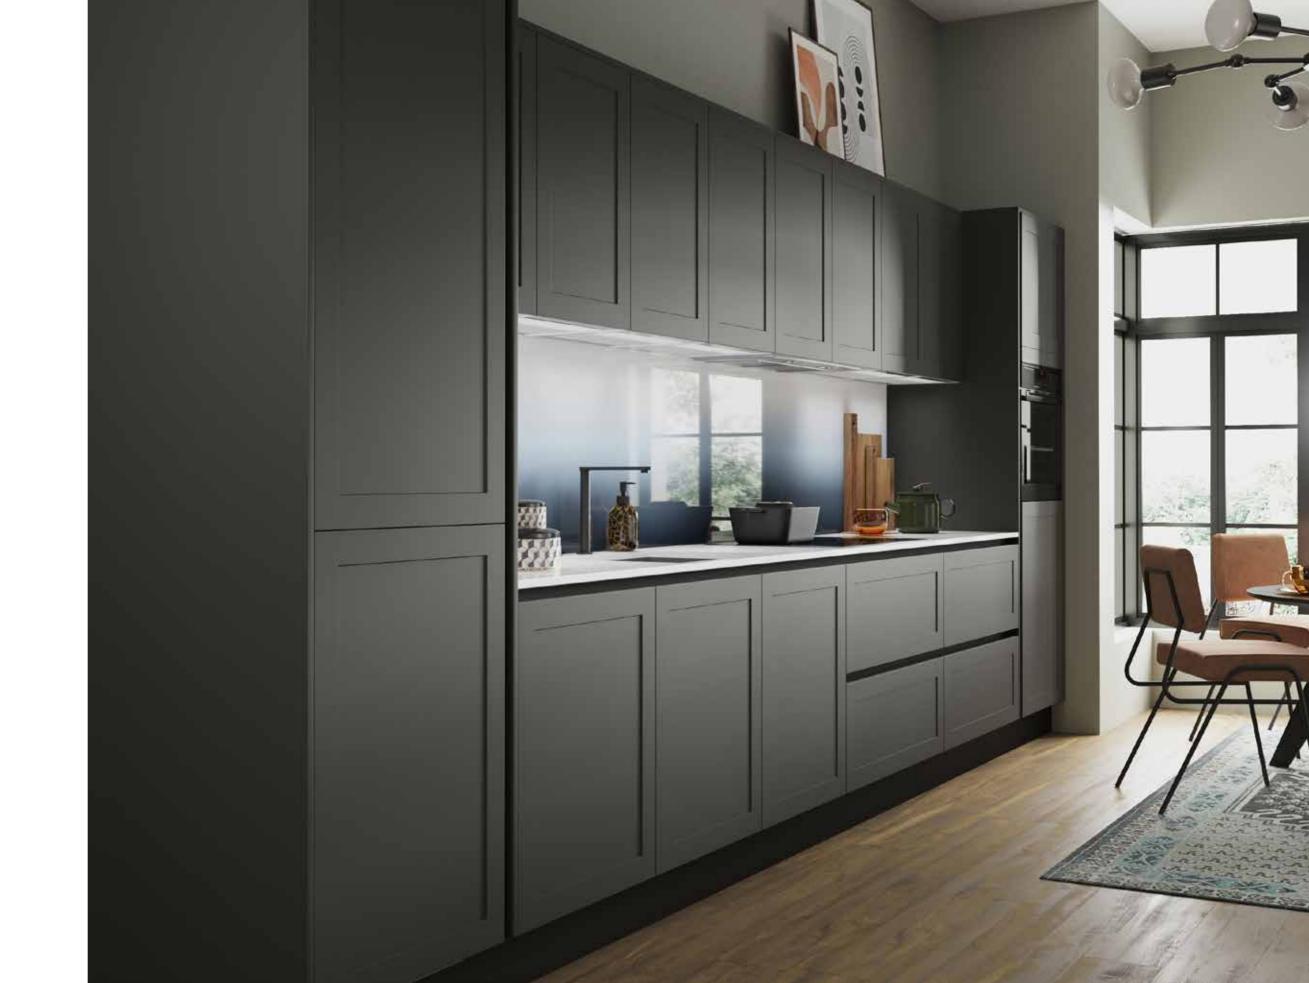

# CONTEMPORARY MEETS TRADITIONAL STYLE

Linear Finesse combines the ultra modern simplicity of handleless design with the traditional feel of a shaker.

FINESSE Matt Charcoal with Matt Black Trim

### MODERN & MINIMALIST

Linear Finesse is available in three on-trend matt colours. The latest surface coating technology provides a robust anti-fingerprint finish that protects the kitchen doors and drawers.

Linear is available with a number of handle trim colours to complement your kitchen:

Aluminium Brass

Copper Bronze Matt Black

For work surface options, please visit page 46.