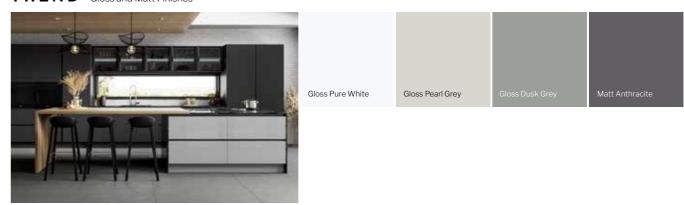

## TREND

# SUBTLE TONES & SMOOTH STYLING

The mix of matt and gloss finishes create a stunning industrial style that fits perfectly with the modern, handle-less style of Linear Trend.

### DESIGN MASTERPIECE

The contrasting finishes of matt and gloss with a solid white work surface create a masterpiece of design. The kitchen is finished with a Black Linear trim and co-ordinating black metal plinth.

| Gloss Pure White | Gloss Pearl Grey | Matt Anthracite |
|------------------|------------------|-----------------|