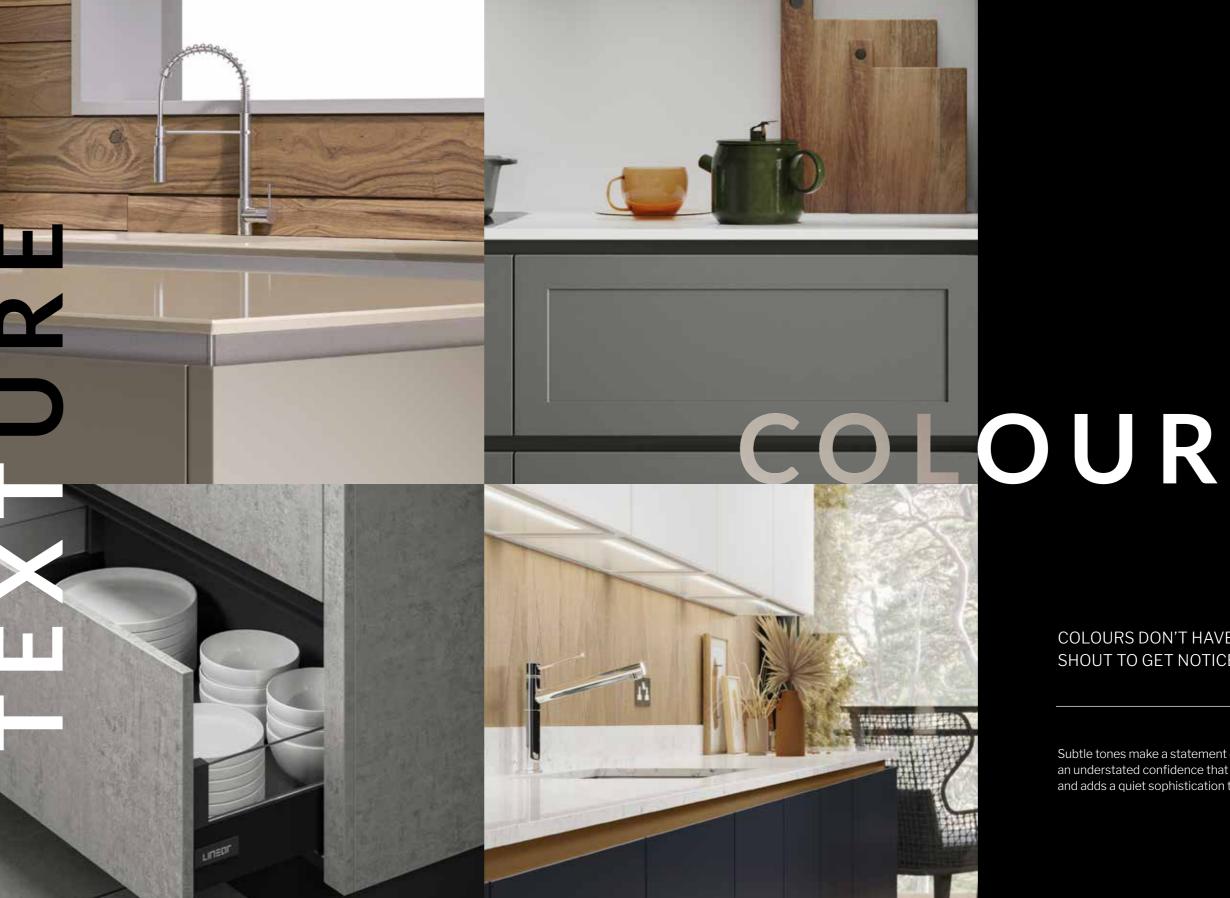

WHEN TEXTURES WORK HAND-IN-HAND WITH COLOURS, YOU GET A THOUSAND NUANCES OF TONE AND MOOD.

THEY THROW A SPECTRUM OF SUBTLETIES INTO THE MIX, WHICH YOU CAN USE TO ACCENTUATE LINES, MAXIMISE LIGHT OR CREATE INTRIGUING CONTRASTS.

Linear offers a varied range of finishes to help you make the most of these subtleties. You can master the art of understatement with a variety of matt designs featuring touchable textures across a variety of wood grains and colours. Or you can select from a palette of gloss designs in a spectrum of subtle shades. Whatever you choose, it will retain a soft, restrained tone that focuses attention on the sleek, simplified forms of our kitchens' minimal, modern designs.

COLOURS DON'T HAVE TO SHOUT TO GET NOTICED.

Subtle tones make a statement of their own, exuding an understated confidence that emphasises form and adds a quiet sophistication to a room.

Linear's clean, simple lines and flexible units are built for this contemporary world. They let you blur boundaries, adapt to structures and complement existing period detail. You have the freedom to build up, spread out or stand alone. So your imagination is free to roam. Linear's stripped-back designs help you create stylish, adaptable spaces that can act as both a soothing escape and a hub of social activity. They help you think creatively and design clean, clutter-free environments that are the centrepiece of your home.