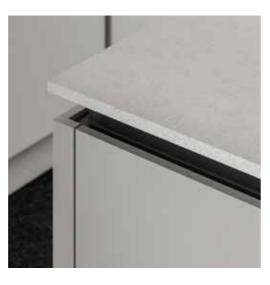

#### LIN≣∏

Black Linear trims elegantly frame cupboards and drawers to add a modern luxury finish.

Linear is available with a number of handle trim colours to complement your kitchen:

|           |        | ı          |
|-----------|--------|------------|
| Aluminium | Brass  |            |
|           |        |            |
| Copper    | Bronze | Matt Black |

Black Linear trims elegantly frame cupboards and drawers to add a modern luxury finish.

Linear is available with a number of handle trim colours to complement your kitchen:

For work surface options, please visit page 46.