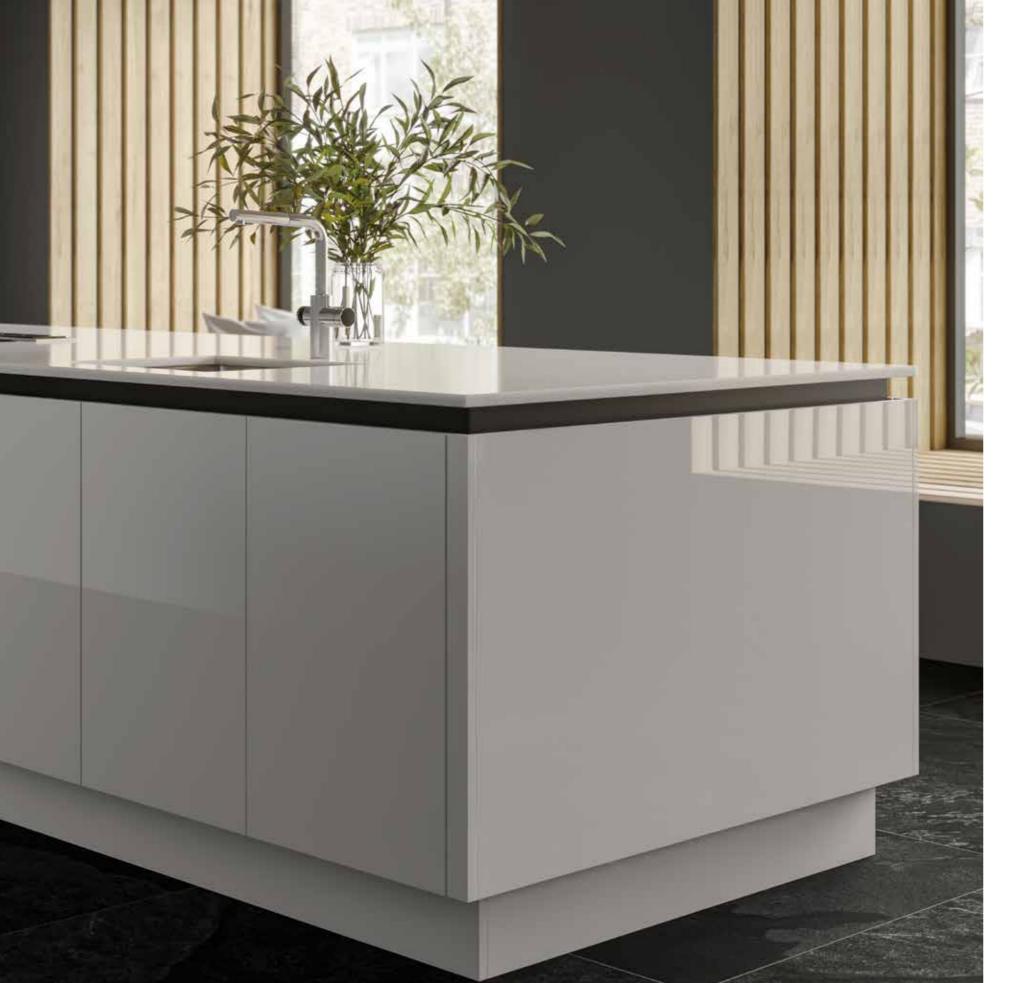

# RATIONAL, FUNCTIONAL & BEAUTIFUL

Linear's Ice gloss doors are perfect for creating light and space. With its sleek, sophisticated finish this range creates a bold statement.

### CLEAN LINES & SUBTLE TONES

The classic grey tones of Gloss Platinum doors create a masterpiece of design with an Alaska White quartz work surface.

| Gloss White | Gloss Cashmere | Gloss Platinum | Gloss Anthracite |
|-------------|----------------|----------------|------------------|