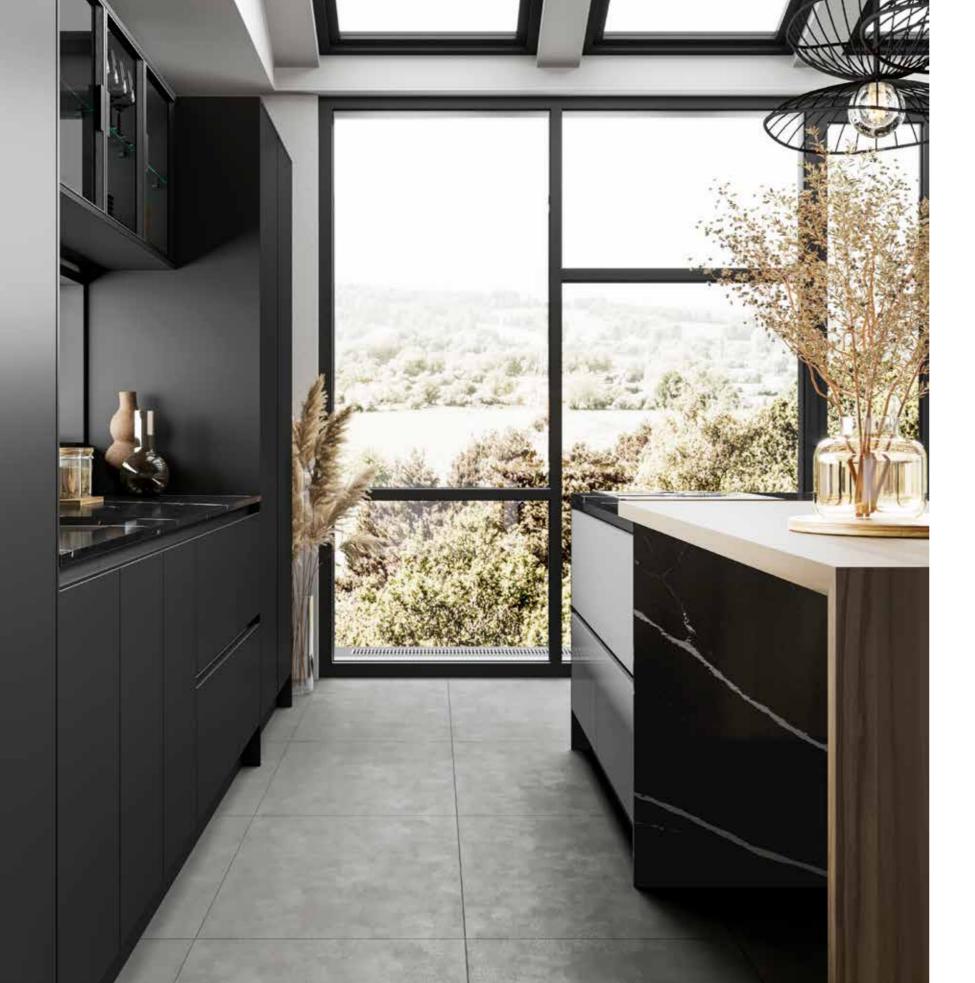

## TREND

# SUBTLE TONES & SMOOTH STYLING

The mix of matt and gloss finishes create a stunning industrial style that fits perfectly with the modern, handle-less style of Linear Trend.

### DESIGN MASTERPIECE

The contrasting finishes of matt and gloss with a solid white work surface create a masterpiece of design. The kitchen is finished with a Black Linear trim and co-ordinating black metal plinth.