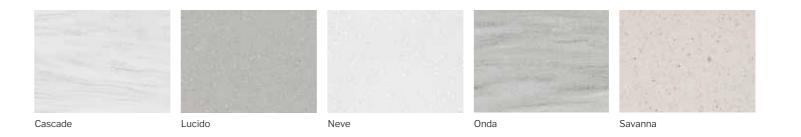

### 40mm Postformed and PVC-edged Work Surfaces

Also available as matching upstands and splashbacks.

Alpine White

Brazilian Walnut

Conway Elm

Pastel Oak

Tectonica