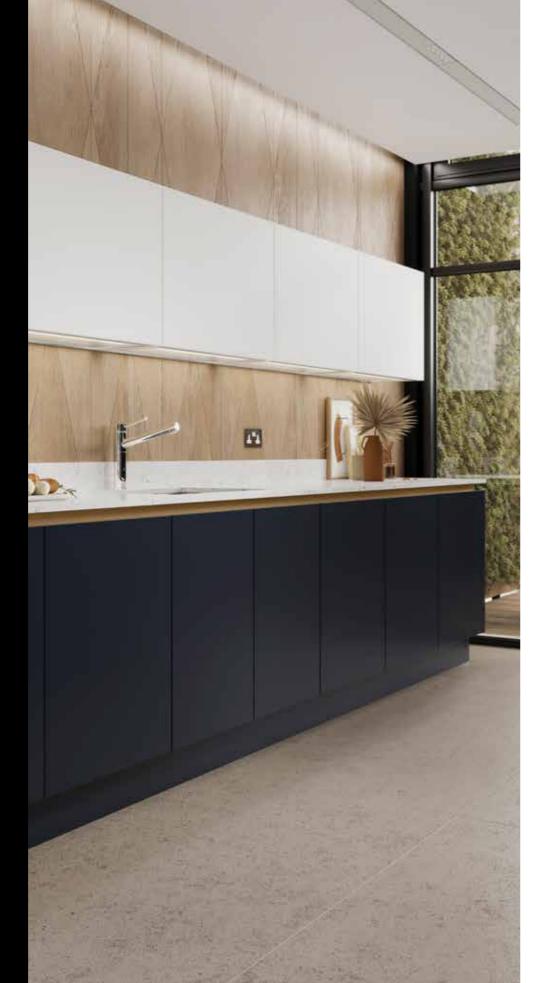

LINEAR'S MINIMAL AESTHETIC IS DRIVEN BY SIMPLICITY OF FORM. WE'VE STRIPPED OUT EMBELLISHMENT TO CREATE RADICALLY SIMPLIFIED DESIGNS.

They're rational. They're functional. They're very beautiful. And their flexibility helps you bring pinsharp contemporary design to any environment. Inspired by uncluttered modernism, we've created a range of styles that complement anything from a new-build apartment to a refurbished mill. Lines are clean and satisfying. Tones are subtle and muted. Doors and drawers are handleless. These are kitchens that look at home in any space. We've built enormous flexibility into all our ranges. If you want tall, wide, fitted or island units, you'll find our kitchens can flex to fit your imagination.

Linear offers a varied range of finishes to help you make the most of these subtleties. You can master the art of understatement with a variety of matt designs featuring touchable textures across a variety of wood grains and colours. Or you can select from a palette of gloss designs in a spectrum of subtle shades. Whatever you choose, it will retain a soft, restrained tone that focuses attention on the sleek, simplified forms of our kitchens' minimal, modern designs.

COLOURS DON'T HAVE TO SHOUT TO GET NOTICED.

Subtle tones make a statement of their own, exuding an understated confidence that emphasises form and adds a quiet sophistication to a room.

Linear's clean, simple lines and flexible units are built for this contemporary world. They let you blur boundaries, adapt to structures and complement existing period detail. You have the freedom to build up, spread out or stand alone. So your imagination is free to roam. Linear's stripped-back designs help you create stylish, adaptable spaces that can act as both a soothing escape and a hub of social activity. They help you think creatively and design clean, clutter-free environments that are the centrepiece of your home.