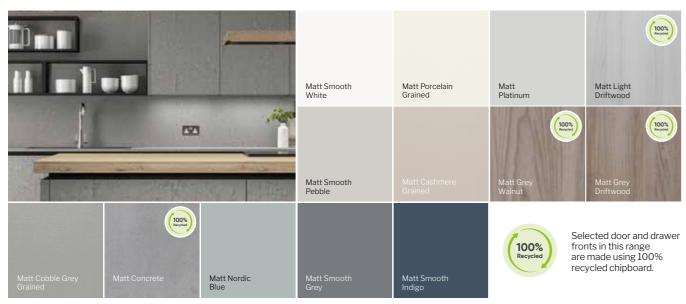

### INDUSTRIAL CHIC

Create an stunning industrial style kitchen with Linear Form Concrete and combine with a timber work surface for a welcoming feel.

### CLEAN LINES & SUBTLE TONES

Linear Form is available in a array of finishes that include textured or smooth as well as the popular concrete or a wood grained look.

Feature black framed smoked glass doors create a modern look that co-ordinates with open black metal display shelves.

### FORM Woodgrain and Smooth Matt Finishes