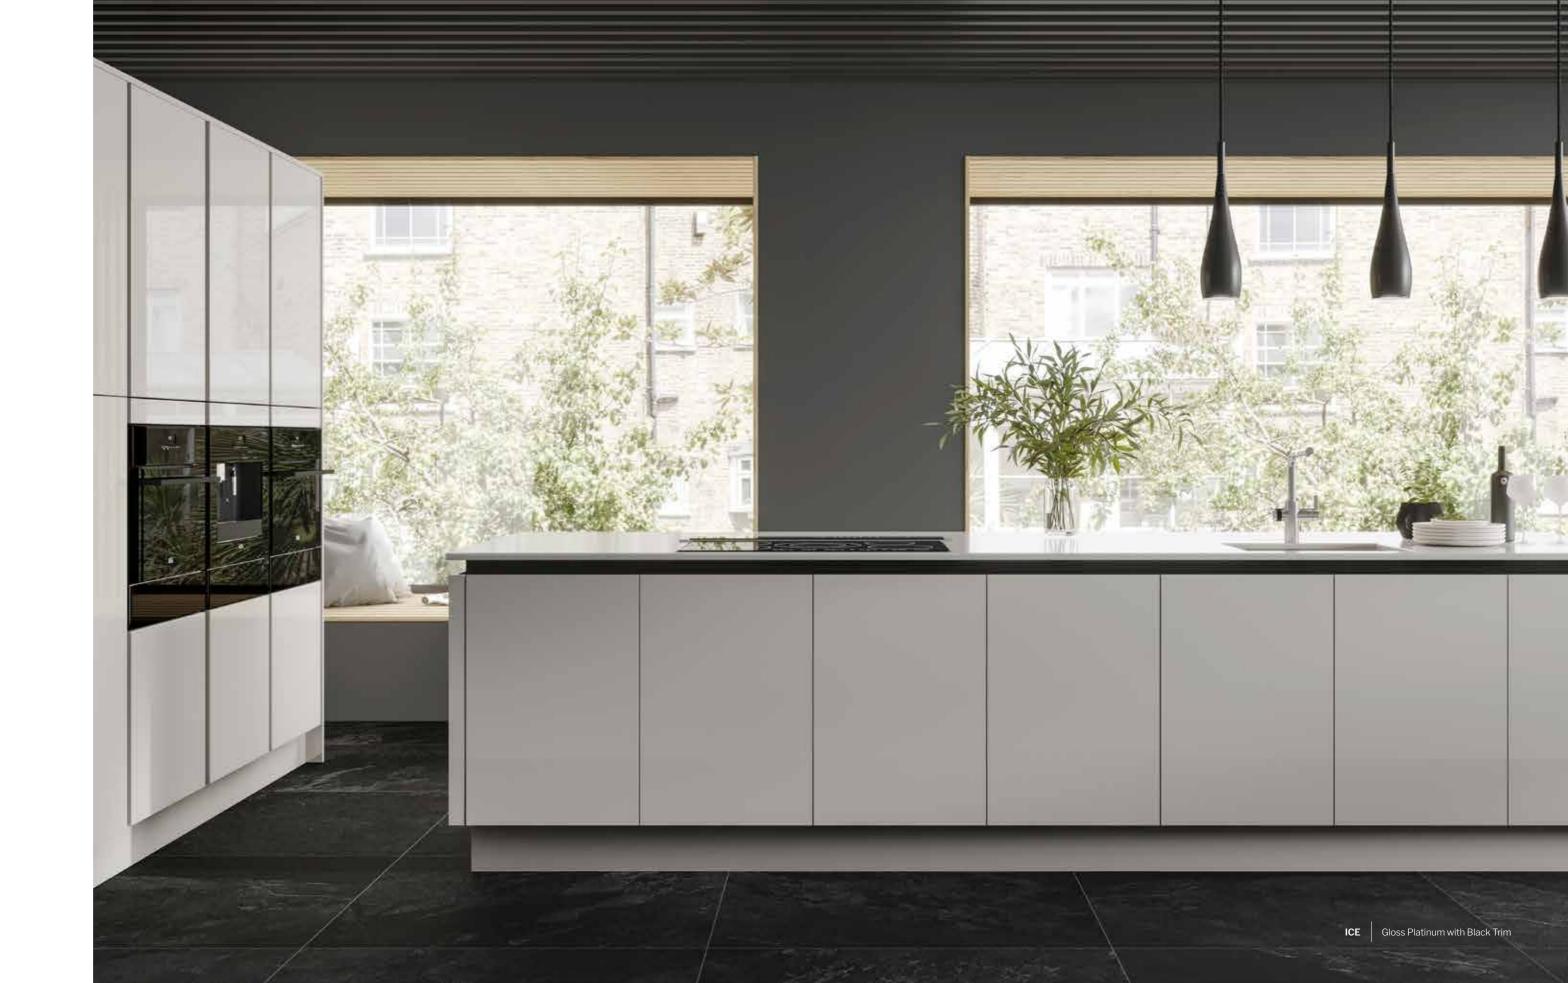

# RATIONAL, FUNCTIONAL & BEAUTIFUL

Linear's Ice gloss doors are perfect for creating light and space. With its sleek, sophisticated finish this range creates a bold statement.

### CLEAN LINES & SUBTLE TONES

The classic grey tones of Gloss Platinum doors create a masterpiece of design with an Alaska White quartz work surface.

| Gloss White | Gloss Cashmere | Gloss Platinum | Gloss Anthracite |
|-------------|----------------|----------------|------------------|