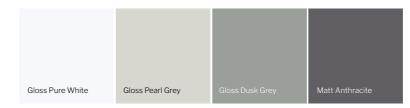

#### AVANT STANDARD

| Gloss Pure White | Gloss Pearl Grey | Matt Anthracite |
|------------------|------------------|-----------------|

Matt Black

For work surface options, please visit page 46.

| Gloss Pure White | Gloss Pearl Grey | Matt Anthracite |
|------------------|------------------|-----------------|