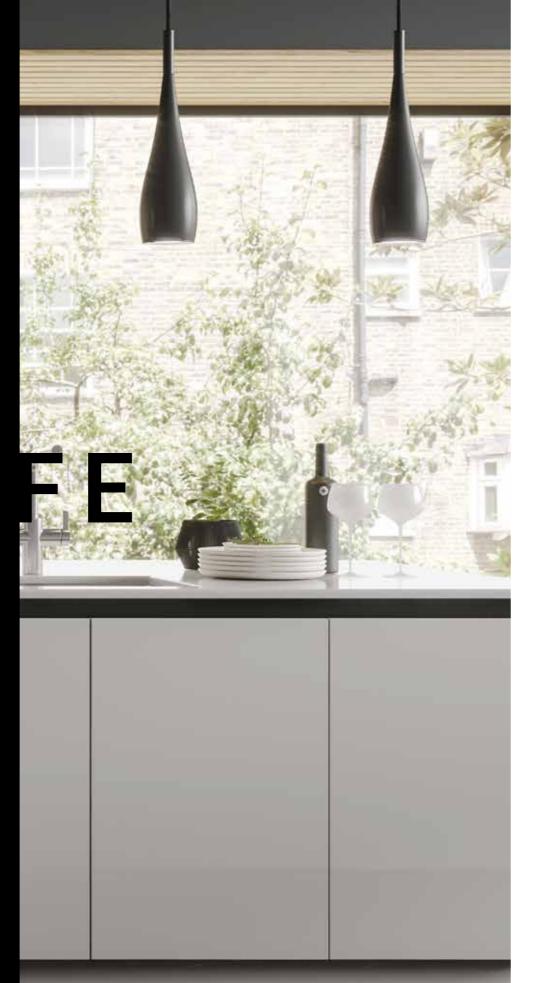

LINEAR'S MINIMAL AESTHETIC IS DRIVEN BY SIMPLICITY OF FORM. WE'VE STRIPPED OUT EMBELLISHMENT TO CREATE RADICALLY SIMPLIFIED DESIGNS.

They're rational. They're functional. They're very beautiful. And their flexibility helps you bring pinsharp contemporary design to any environment. Inspired by uncluttered modernism, we've created a range of styles that complement anything from a new-build apartment to a refurbished mill. Lines are clean and satisfying. Tones are subtle and muted. Doors and drawers are handleless. These are kitchens that look at home in any space. We've built enormous flexibility into all our ranges. If you want tall, wide, fitted or island units, you'll find our kitchens can flex to fit your imagination.

WHEN TEXTURES WORK HAND-IN-HAND WITH COLOURS, YOU GET A THOUSAND NUANCES OF TONE AND MOOD.

THEY THROW A SPECTRUM OF SUBTLETIES INTO THE MIX, WHICH YOU CAN USE TO ACCENTUATE LINES, MAXIMISE LIGHT OR CREATE INTRIGUING CONTRASTS.

Linear offers a varied range of finishes to help you make the most of these subtleties. You can master the art of understatement with a variety of matt designs featuring touchable textures across a variety of wood grains and colours. Or you can select from a palette of gloss designs in a spectrum of subtle shades. Whatever you choose, it will retain a soft, restrained tone that focuses attention on the sleek, simplified forms of our kitchens' minimal, modern designs.