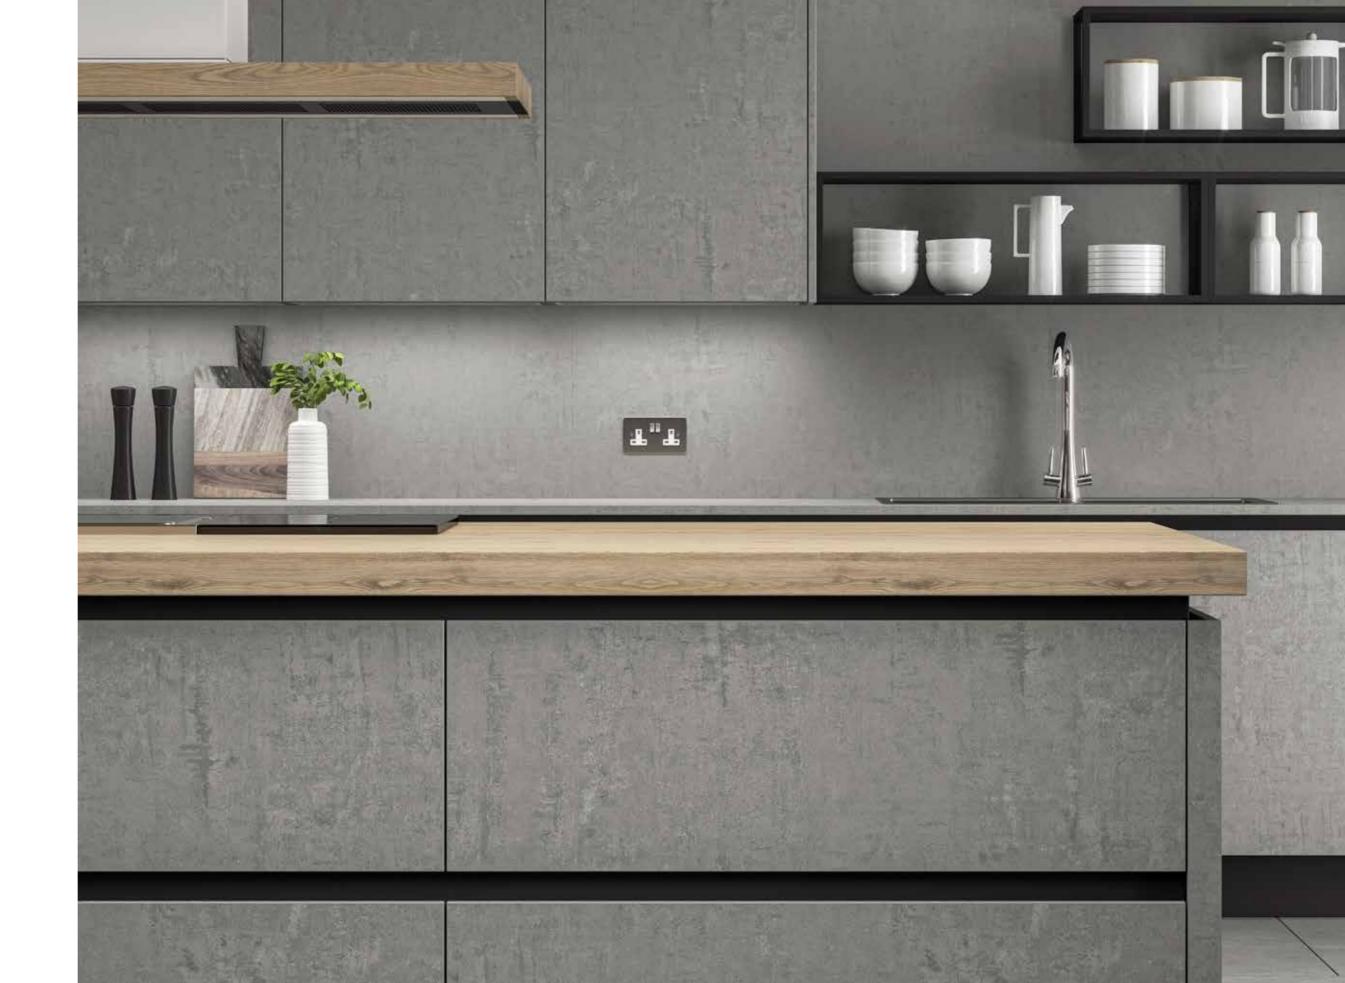

### INDUSTRIAL CHIC

Create an stunning industrial style kitchen with Linear Form Concrete and combine with a timber work surface for a welcoming feel.

### CLEAN LINES & SUBTLE TONES

Linear Form is available in a array of finishes that include textured or smooth as well as the popular concrete or a wood grained look.

Feature black framed smoked glass doors create a modern look that co-ordinates with open black metal display shelves.