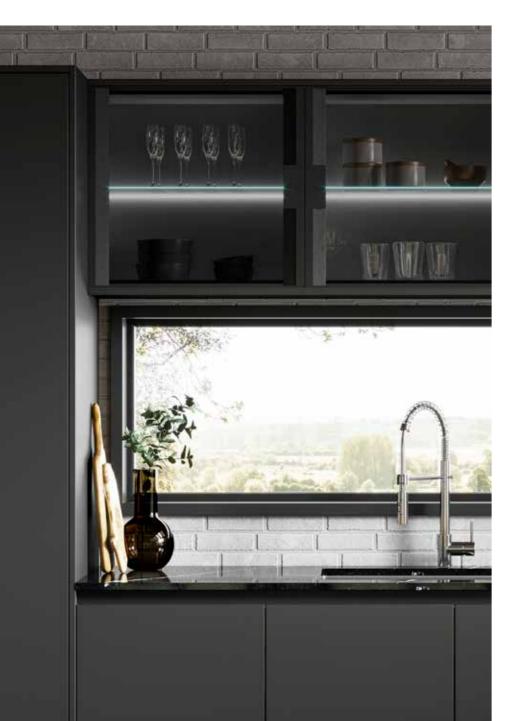

### INDUSTRIAL CHIC

Create an stunning industrial style kitchen with Linear Form Concrete and combine with a timber work surface for a welcoming feel.

### CLEAN LINES & SUBTLE TONES

Linear Form is available in a array of finishes that include textured or smooth as well as the popular concrete or a wood grained look.

Feature black framed smoked glass doors create a modern look that co-ordinates with open black metal display shelves.

Linear is available with a number of handle trim colours to complement your kitchen:

Aluminium Brass

Copper Bronze Matt Black

For work surface options, please visit page 46.

Storage space maintains an uncluttered feel and keeps your kitchen looking at its best.