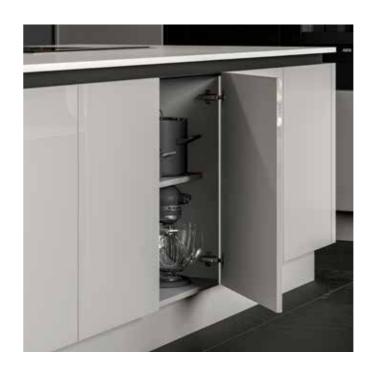

Linear is available with a number of handle trim colours to complement your kitchen:

Aluminium Brass

Copper Bronze Matt Black

For work surface options, please visit page 46.

Storage space maintains an uncluttered feel and keeps your kitchen looking at its best.