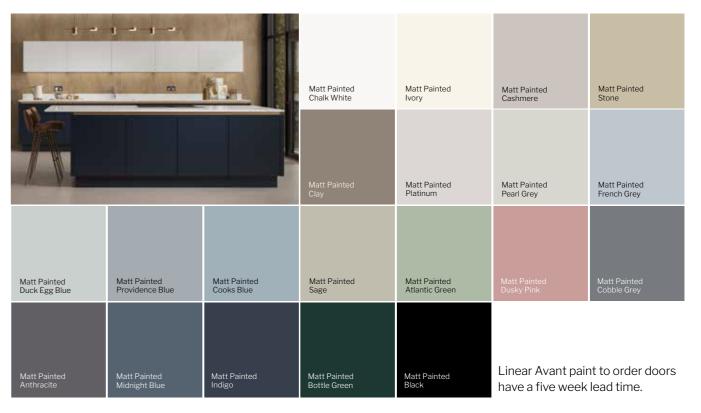

#### LIN≣OF

Linear Avant is available in a range of matt painted and high reflective gloss colours that complement each other perfectly to create a beautifully modern look.

#### AVANT PAINTED

| Matt Painted | Matt Painted  | Matt Painted   | Matt Painted  | Matt Painted    |
|--------------|---------------|----------------|---------------|-----------------|
| Chalk White  | Ivory         | Cashmere       | Stone         | Clay            |
| Matt Painted | Matt Painted  | Matt Painted   | Matt Painted  | Matt Painted    |
| Platinum     | Pearl Grey    | French Grey    | Duck Egg Blue | Providence Blue |
| Matt Painted | Matt Painted  | Matt Painted   | Matt Painted  | Matt Painted    |
| Cooks Blue   | Sage          | Atlantic Green | Dusky Pink    | Cobble Grey     |
| Matt Painted | Matt Painted  | Matt Painted   | Matt Painted  | Matt Painted    |
| Anthracite   | Midnight Blue | Indigo         | Bottle Green  | Black           |