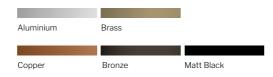

## TRIM FINISHES

LI∏≣∏Г

The main piece of a handle-less kitchen is the trim. A stunning touch that provides an accent to contrast with, or complement, the overall kitchen finish.

Choose from five distinctive finishes which provide your new kitchen with a touch of flair and personalisation.

Aluminium

Brass

Copper

Bronze

Matt Black