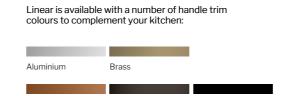

#### LIN≣∏

Black Linear trims elegantly frame cupboards and drawers to add a modern luxury finish.

Linear is available with a number of handle trim colours to complement your kitchen:

|           |        | ı          |
|-----------|--------|------------|
| Aluminium | Brass  |            |
|           |        |            |
| Copper    | Bronze | Matt Black |

## TRIM FINISHES

LI∏≣∏Г

The main piece of a handle-less kitchen is the trim. A stunning touch that provides an accent to contrast with, or complement, the overall kitchen finish.

Choose from five distinctive finishes which provide your new kitchen with a touch of flair and personalisation.

Aluminium

Brass

Copper

Bronze

Matt Black