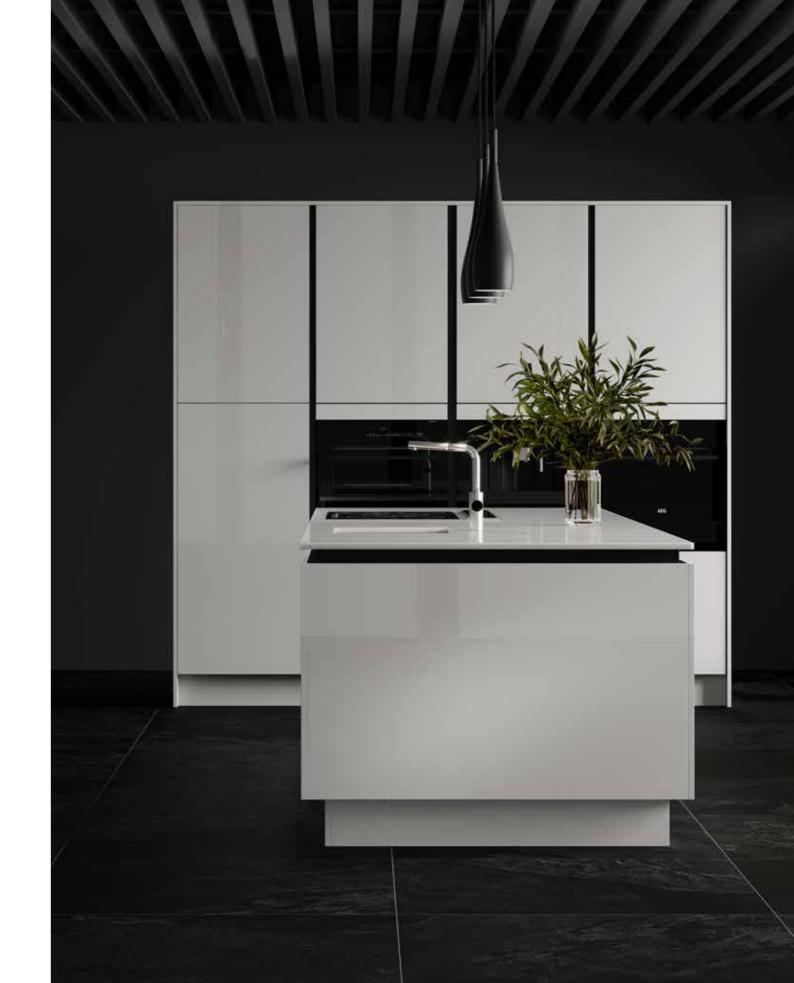

LINEAR'S MINIMAL AESTHETIC IS DRIVEN BY SIMPLICITY OF FORM. WE'VE STRIPPED OUT EMBELLISHMENT TO CREATE RADICALLY SIMPLIFIED DESIGNS.

They're rational. They're functional. They're very beautiful. And their flexibility helps you bring pinsharp contemporary design to any environment. Inspired by uncluttered modernism, we've created a range of styles that complement anything from a new-build apartment to a refurbished mill. Lines are clean and satisfying. Tones are subtle and muted. Doors and drawers are handleless. These are kitchens that look at home in any space. We've built enormous flexibility into all our ranges. If you want tall, wide, fitted or island units, you'll find our kitchens can flex to fit your imagination.

Linear offers a varied range of finishes to help you make the most of these subtleties. You can master the art of understatement with a variety of matt designs featuring touchable textures across a variety of wood grains and colours. Or you can select from a palette of gloss designs in a spectrum of subtle shades. Whatever you choose, it will retain a soft, restrained tone that focuses attention on the sleek, simplified forms of our kitchens' minimal, modern designs.

COLOURS DON'T HAVE TO SHOUT TO GET NOTICED.

Subtle tones make a statement of their own, exuding an understated confidence that emphasises form and adds a quiet sophistication to a room.

Linear's clean, simple lines and flexible units are built for this contemporary world. They let you blur boundaries, adapt to structures and complement existing period detail. You have the freedom to build up, spread out or stand alone. So your imagination is free to roam. Linear's stripped-back designs help you create stylish, adaptable spaces that can act as both a soothing escape and a hub of social activity. They help you think creatively and design clean, clutter-free environments that are the centrepiece of your home.