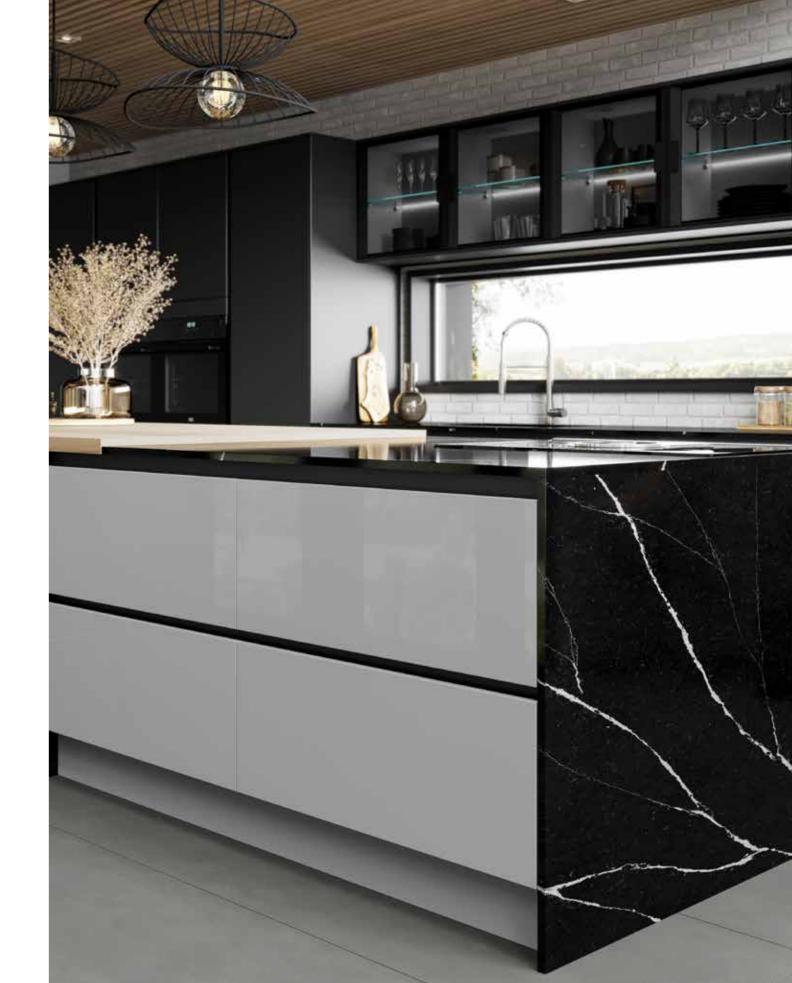

### INDUSTRIAL CHIC

Create an stunning industrial style kitchen with Linear Form Concrete and combine with a timber work surface for a welcoming feel.

### CLEAN LINES & SUBTLE TONES

Linear Form is available in a array of finishes that include textured or smooth as well as the popular concrete or a wood grained look.

Feature black framed smoked glass doors create a modern look that co-ordinates with open black metal display shelves.

Linear is available with a number of handle trim colours to complement your kitchen:

Aluminium Brass

Copper Bronze Matt Black

For work surface options, please visit page 46.

Storage space maintains an uncluttered feel and keeps your kitchen looking at its best.