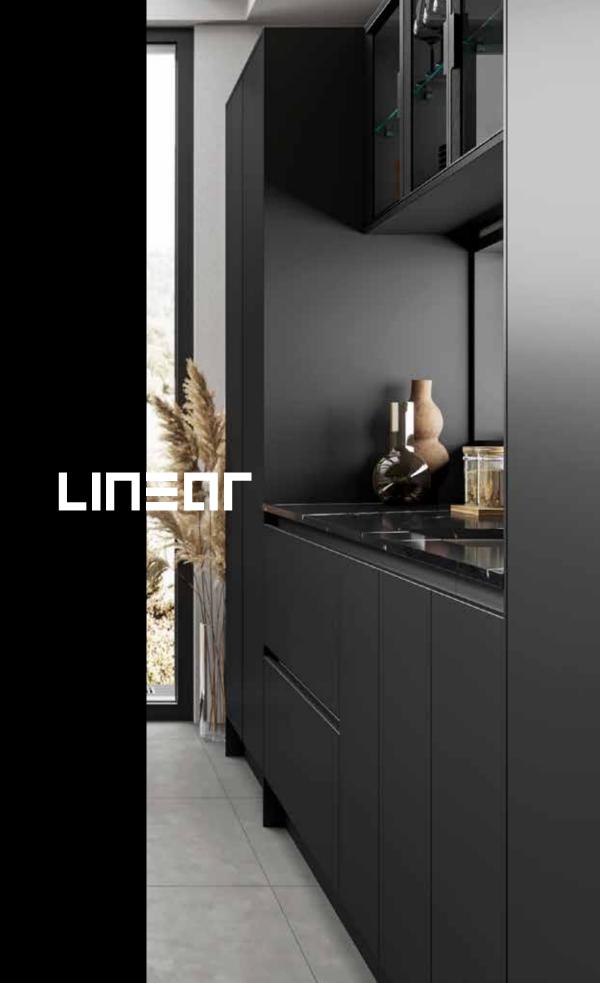

### INSPIRED BY

### SIMPLICITY

However you see it, Linear can make it happen.
Whatever interior you're working with and whatever mood you're trying to capture, our clean, minimal lines give you the flexibility to think creatively.
Whether you're complementing historic detail or making a sleek, modernist statement, Linear helps you unshackle your imagination and do something special with every space.

LINEAR'S MINIMAL AESTHETIC IS DRIVEN BY SIMPLICITY OF FORM. WE'VE STRIPPED OUT EMBELLISHMENT TO CREATE RADICALLY SIMPLIFIED DESIGNS.

They're rational. They're functional. They're very beautiful. And their flexibility helps you bring pinsharp contemporary design to any environment. Inspired by uncluttered modernism, we've created a range of styles that complement anything from a new-build apartment to a refurbished mill. Lines are clean and satisfying. Tones are subtle and muted. Doors and drawers are handleless. These are kitchens that look at home in any space. We've built enormous flexibility into all our ranges. If you want tall, wide, fitted or island units, you'll find our kitchens can flex to fit your imagination.