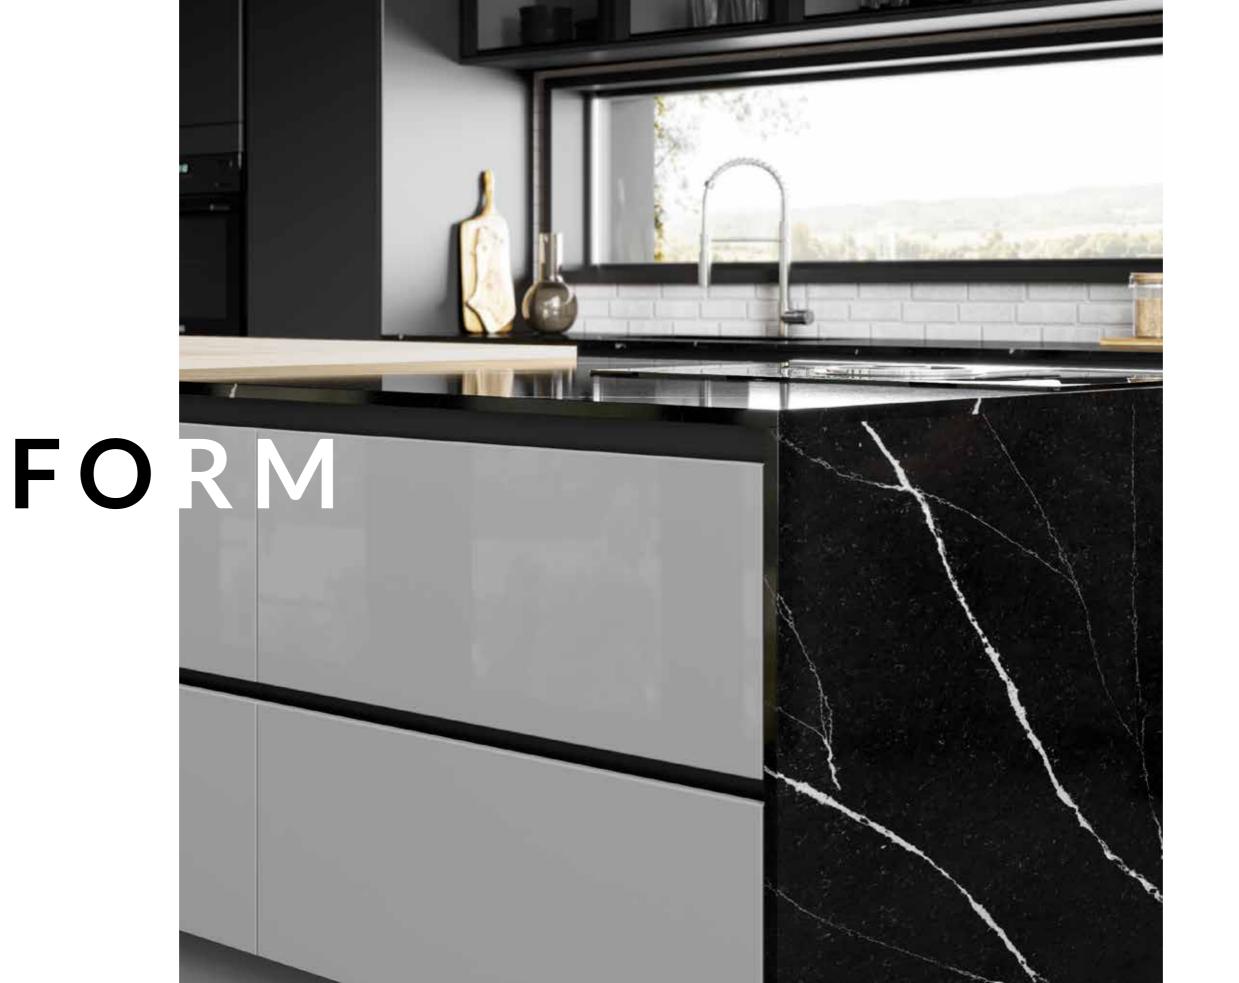

### INDUSTRIAL CHIC

Create an stunning industrial style kitchen with Linear Form Concrete and combine with a timber work surface for a welcoming feel.

### CLEAN LINES & SUBTLE TONES

Linear Form is available in a array of finishes that include textured or smooth as well as the popular concrete or a wood grained look.

Feature black framed smoked glass doors create a modern look that co-ordinates with open black metal display shelves.