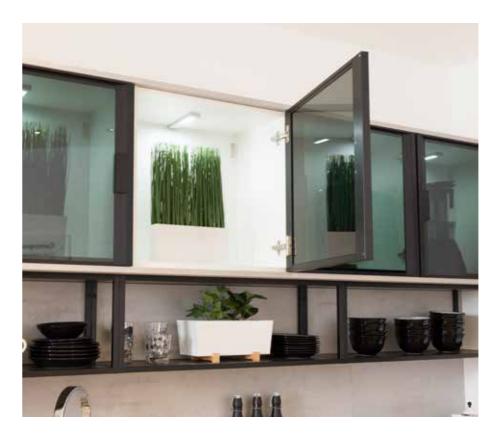

### CLEAN LINES & SUBTLE TONES

Linear Form is available in a array of finishes that include textured or smooth as well as the popular concrete or a wood grained look.

Feature black framed smoked glass doors create a modern look that co-ordinates with open black metal display shelves.

Linear is available with a number of handle trim colours to complement your kitchen:

Aluminium Brass

Copper Bronze Matt Black

For work surface options, please visit page 46.

Storage space maintains an uncluttered feel and keeps your kitchen looking at its best.