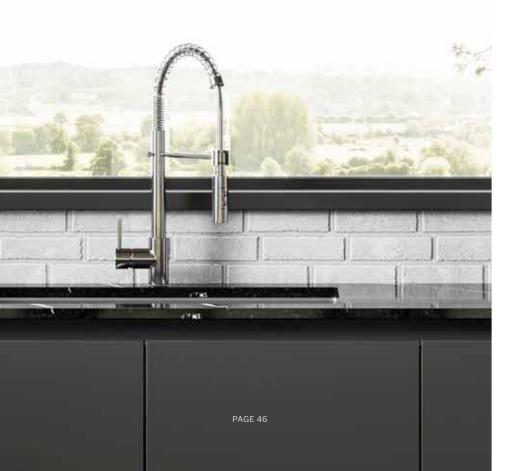

#### AVANT STANDARD

| Gloss Pure White | Gloss Pearl Grey | Matt Anthracite |
|------------------|------------------|-----------------|

Matt Black

For work surface options, please visit page 46.

For work surface options, please visit page 46.

Linear is available with a number of handle trim colours to complement your kitchen:

Aluminium Brass

Copper Bronze Matt Black

For work surface options, please visit page 46.

Linear is available with a number of handle trim colours to complement your kitchen:

Aluminium Brass

Copper Bronze Matt Black

For work surface options, please visit page 46.

Storage space maintains an uncluttered feel and keeps your kitchen looking at its best.

Black Linear trims elegantly frame cupboards and drawers to add a modern luxury finish.

Linear is available with a number of handle trim colours to complement your kitchen:

For work surface options, please visit page 46.