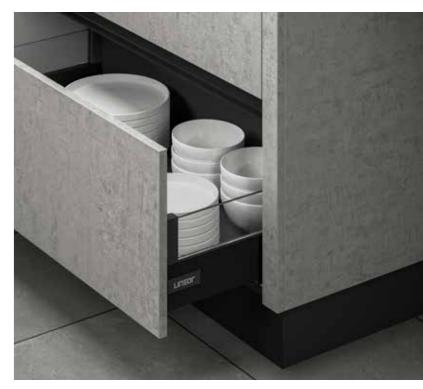

Linear is available with a number of handle trim colours to complement your kitchen:

Aluminium Brass

Copper Bronze Matt Black

For work surface options, please visit page 46.

Storage space maintains an uncluttered feel and keeps your kitchen looking at its best.