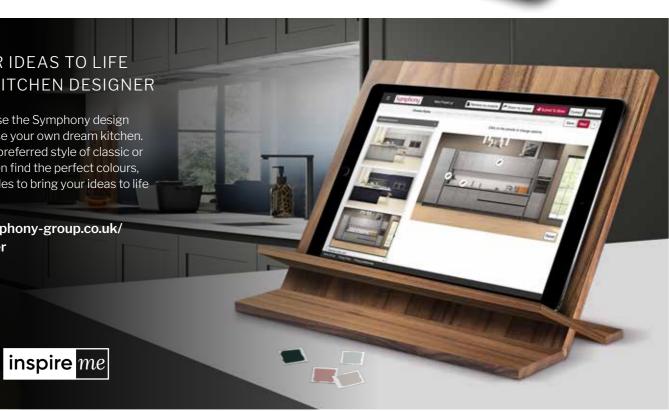

### BRING YOUR IDEAS TO LIFE WITH OUR KITCHEN DESIGNER

Get creative and use the Symphony design tool to help visualise your own dream kitchen. First, choose your preferred style of classic or contemporary. Then find the perfect colours, worktop, and handles to bring your ideas to life

http://www.symphony-group.co.uk/ kitchen-designer