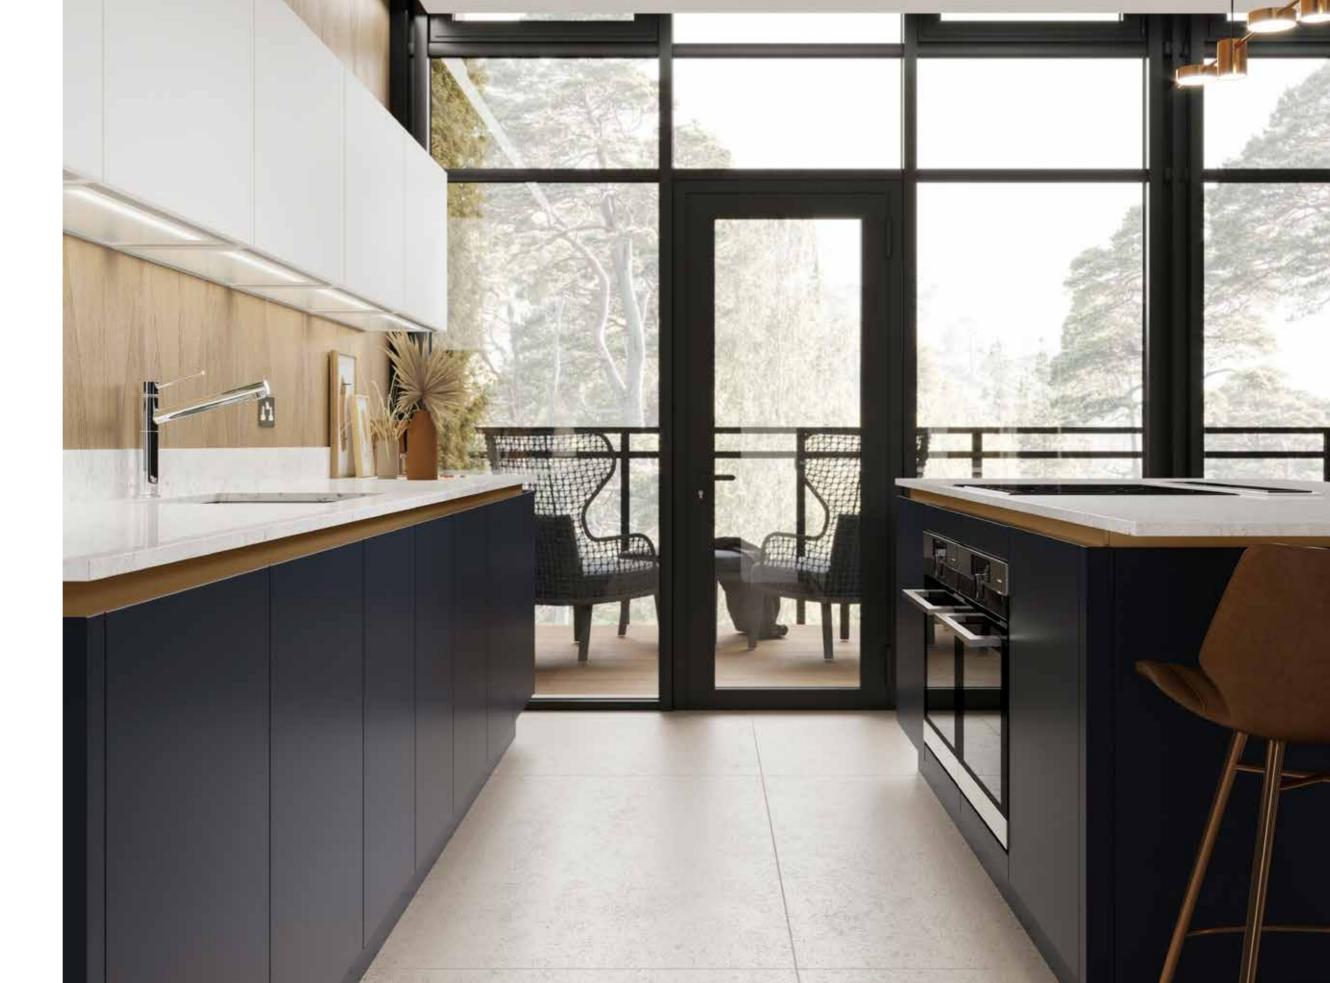

LINEAR'S MINIMAL AESTHETIC IS DRIVEN BY SIMPLICITY OF FORM. WE'VE STRIPPED OUT EMBELLISHMENT TO CREATE RADICALLY SIMPLIFIED DESIGNS.

They're rational. They're functional. They're very beautiful. And their flexibility helps you bring pinsharp contemporary design to any environment. Inspired by uncluttered modernism, we've created a range of styles that complement anything from a new-build apartment to a refurbished mill. Lines are clean and satisfying. Tones are subtle and muted. Doors and drawers are handleless. These are kitchens that look at home in any space. We've built enormous flexibility into all our ranges. If you want tall, wide, fitted or island units, you'll find our kitchens can flex to fit your imagination.

Linear offers a varied range of finishes to help you make the most of these subtleties. You can master the art of understatement with a variety of matt designs featuring touchable textures across a variety of wood grains and colours. Or you can select from a palette of gloss designs in a spectrum of subtle shades. Whatever you choose, it will retain a soft, restrained tone that focuses attention on the sleek, simplified forms of our kitchens' minimal, modern designs.

COLOURS DON'T HAVE TO SHOUT TO GET NOTICED.

Subtle tones make a statement of their own, exuding an understated confidence that emphasises form and adds a quiet sophistication to a room.

Linear's clean, simple lines and flexible units are built for this contemporary world. They let you blur boundaries, adapt to structures and complement existing period detail. You have the freedom to build up, spread out or stand alone. So your imagination is free to roam. Linear's stripped-back designs help you create stylish, adaptable spaces that can act as both a soothing escape and a hub of social activity. They help you think creatively and design clean, clutter-free environments that are the centrepiece of your home.