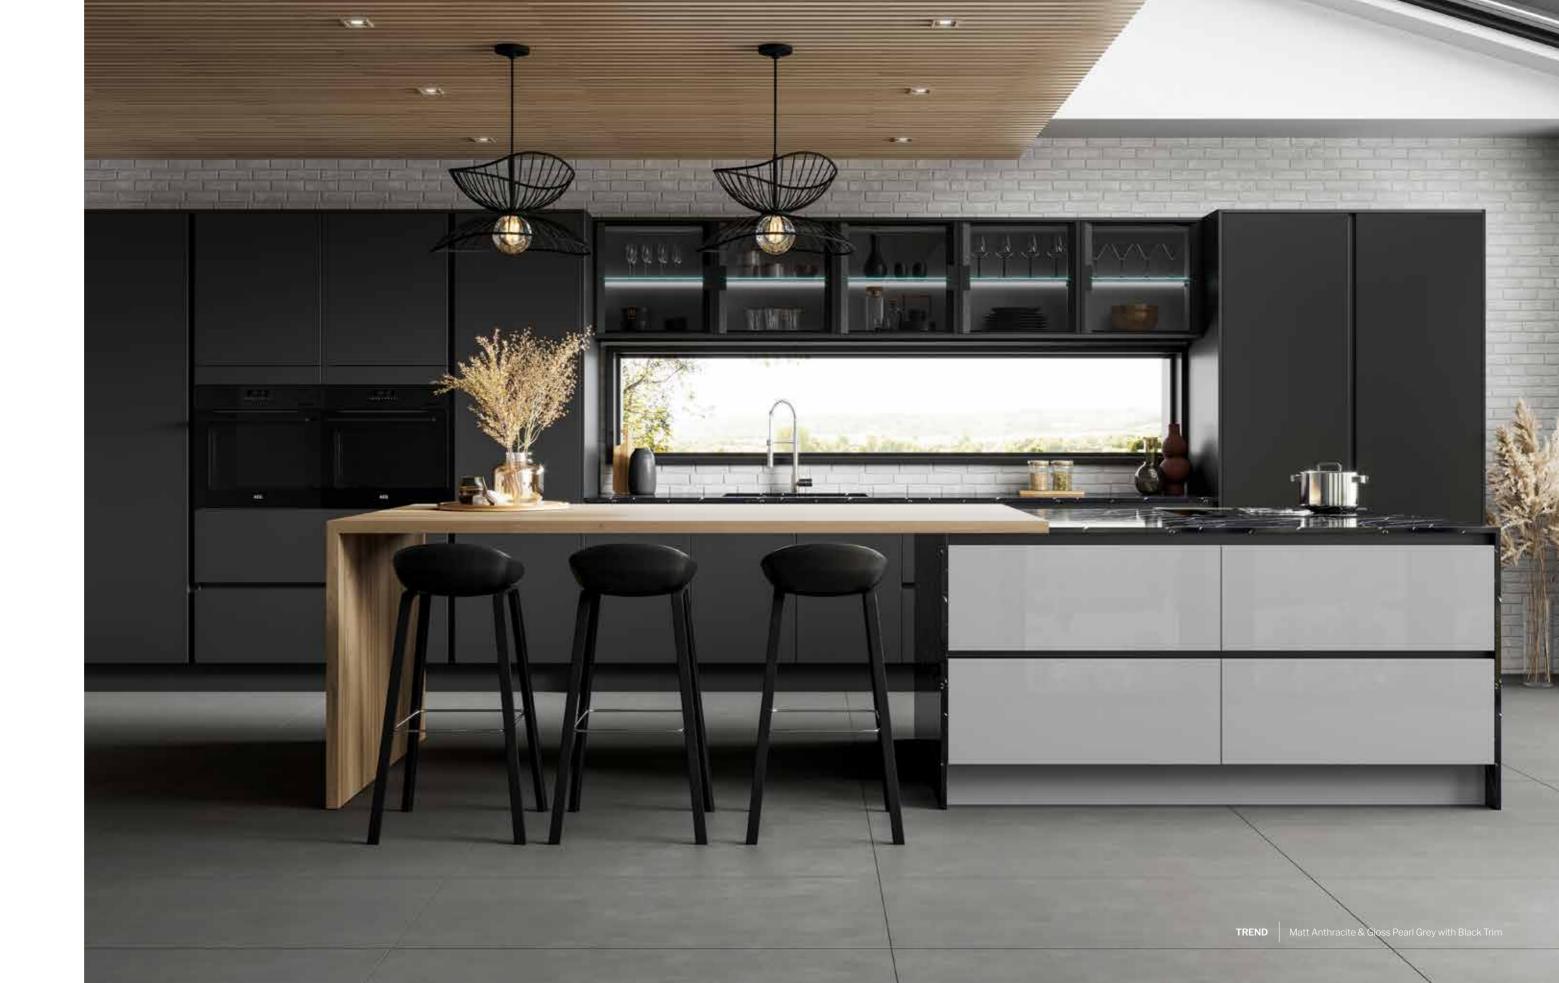

## TREND

# SUBTLE TONES & SMOOTH STYLING

The mix of matt and gloss finishes create a stunning industrial style that fits perfectly with the modern, handle-less style of Linear Trend.

### DESIGN MASTERPIECE

The contrasting finishes of matt and gloss with a solid white work surface create a masterpiece of design. The kitchen is finished with a Black Linear trim and co-ordinating black metal plinth.