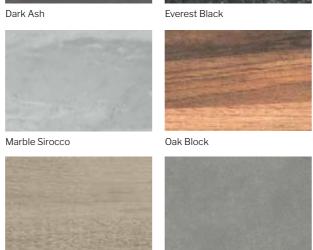

#### 34mm Earthstone Work Surfaces

Earthstone offers an affordable alternative to other solid surface work surfaces whilst providing a similar look and feel.

#### 40mm Premium Postformed Work Surfaces

Our range of premium worktops have been developed to have a tighter radius of 3mm for a more contemporary look and feel. Also available as matching upstands and splashbacks.